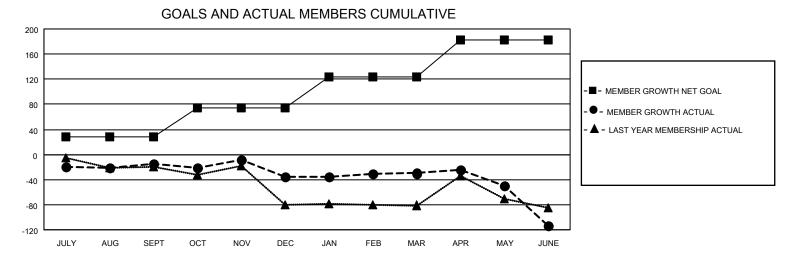

## LOCATION: GUYANA

GMT: OPEN

GMT CA 1

| Clubs                 |               |           |               | Members               |                       |                         |                                                    |  |  |
|-----------------------|---------------|-----------|---------------|-----------------------|-----------------------|-------------------------|----------------------------------------------------|--|--|
| RESULTS FOR 2019-2020 |               |           |               | RESULTS FOR 2019-2020 |                       |                         |                                                    |  |  |
| QUARTER               | NEW CLUB GOAL | NEW CLUBS | DROPPED CLUBS | QUARTER               | ER GROWTH NET<br>GOAL | MEMBER GROWTH<br>ACTUAL | DROPPED<br>MEMBERS ACTUAL<br>(including transfers) |  |  |
| JULY/AUG/SEPT         | 0             | 0         | 0             | JULY/AUG/SEPT         | 28                    | 47                      | 56                                                 |  |  |
| OCT/NOV/DEC           | 0             | 0         | 0             | OCT/NOV/DEC           | 46                    | 64                      | 78                                                 |  |  |
| JAN/FEB/MAR           | 1             | 0         | 1             | JAN/FEB/MAR           | 50                    | 70                      | 55                                                 |  |  |
| APR/MAY/JUNE          | 1             | 0         | 2             | APR/MAY/JUNE          | 58                    | 85                      | 161                                                |  |  |