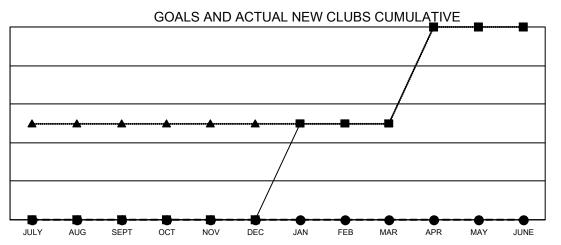

## LOCATION: GUYANA

GMT: OPEN

GMT CA 1

| Clubs                 |               |           |               | Members               |                       |                         |                                                    |  |  |
|-----------------------|---------------|-----------|---------------|-----------------------|-----------------------|-------------------------|----------------------------------------------------|--|--|
| RESULTS FOR 2019-2020 |               |           |               | RESULTS FOR 2019-2020 |                       |                         |                                                    |  |  |
| QUARTER               | NEW CLUB GOAL | NEW CLUBS | DROPPED CLUBS | QUARTER               | ER GROWTH NET<br>GOAL | MEMBER GROWTH<br>ACTUAL | DROPPED<br>MEMBERS ACTUAL<br>(including transfers) |  |  |
| JULY/AUG/SEPT         | 0             | 0         | 0             | JULY/AUG/SEPT         | 28                    | 47                      | 56                                                 |  |  |
| OCT/NOV/DEC           | 0             | 0         | 0             | OCT/NOV/DEC           | 46                    | 64                      | 78                                                 |  |  |
| JAN/FEB/MAR           | 1             | 0         | 1             | JAN/FEB/MAR           | 50                    | 70                      | 55                                                 |  |  |
| APR/MAY/JUNE          | 1             | 0         | 2             | APR/MAY/JUNE          | 58                    | 85                      | 161                                                |  |  |